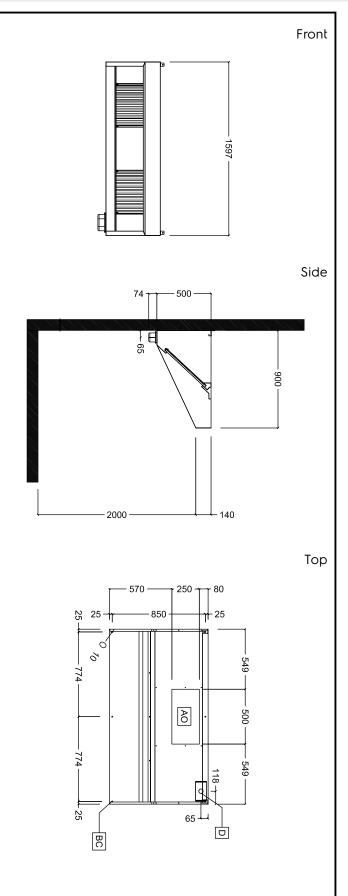

# Key Information:

| External dimensions, Width:  |         |
|------------------------------|---------|
| 642287 (MP916BT)             | 1600 mm |
| External dimensions, Depth:  | 900 mm  |
| External dimensions, Height: | 500 mm  |
| Net weight:                  | 36 kg   |
|                              |         |